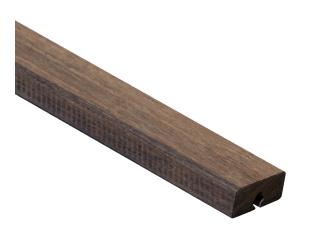

**Solid High Density®** Bamboo boards made from compressed, thermally treated bamboo strips. The extreme stability of the material ensures a very durable bamboo board, with the natural appearance of hardwood.