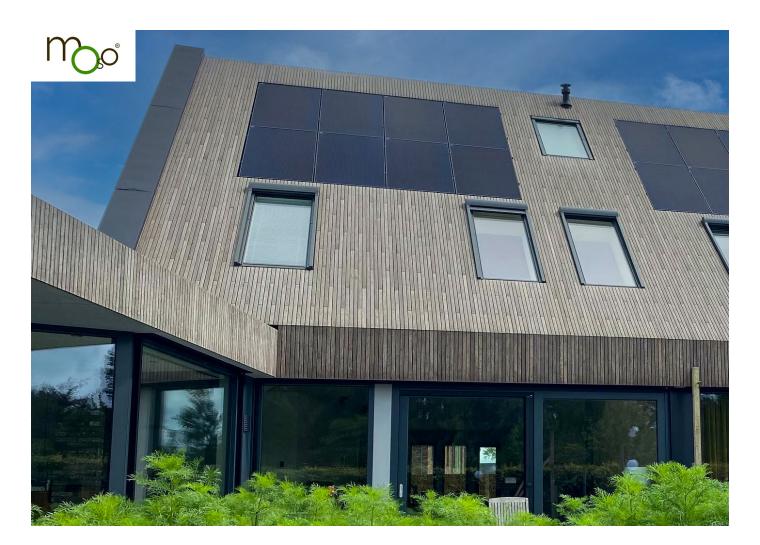

**Solid High Density®** Bamboo boards made from compressed, thermally treated bamboo strips. The extreme stability of the material ensures a very durable bamboo board, with the natural appearance of hardwood.