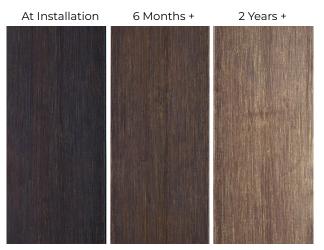

**Solid High Density®** Bamboo boards made from compressed, thermally treated bamboo strips. The extreme stability of the material ensures a very durable bamboo board, with the natural appearance of hardwood.





Ageing scale depending on maintenance & exposure







## FORM



## STRONG



## DURABLE

么

- Does not require additional treatment other than regular cleaning
- 25 Year Warranty conditions of warranty upon manufacturer's guidelines and quality criteria available from info@outdoordeck.co.uk



Sustainability Co2 Neutral



**Clean** Every 12 months



**25 Years** According To Warranty Conditions

## QUALITY IN A CLICK >

outdoordeck.co.uk - info@outdoordeck.co.uk - +44 020 8977 0820