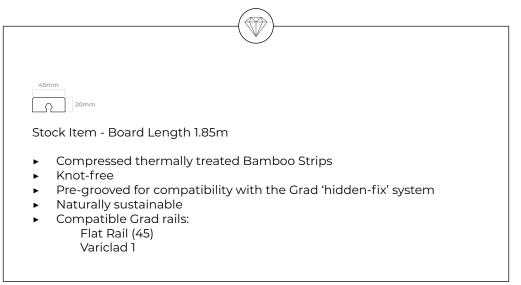

**Solid High Density®** Bamboo boards made from compressed, thermally treated bamboo strips. The extreme stability of the material ensures a very durable bamboo board, with the natural appearance of hardwood.