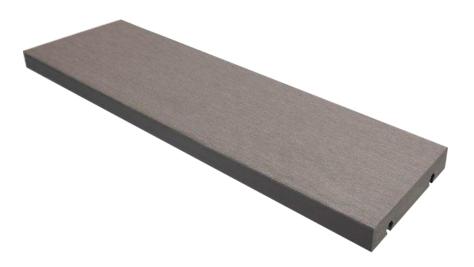

# Data Sheet - Decking SILVER FR

**Class Bfl s1 fire-rated** and highly slip-resistant, this premium composite made from recycled plastic and sustainable wood products is low maintenance and naturally resistant to rot and fungus.

### **FORM**

Stock Item - Contact us for board length availability

- Recycled HDPE (High Density Poly Ethylene) with 'End of life' reclaimed Oak
- Flat profile
- Knot-free
- Pre-grooved for compatibility with the Grad 'hidden-fix' system
- Joist centres for domestic use: 50cm max