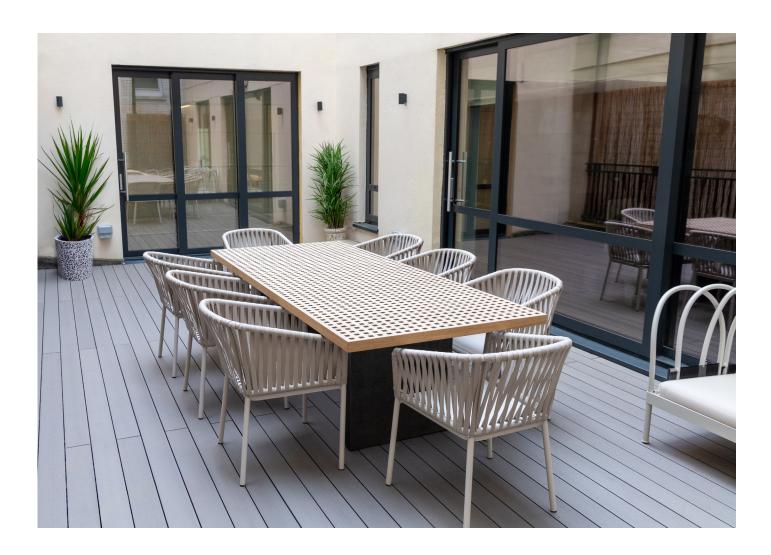

# Data Sheet - Decking SILVER FR

**Class Bfl s1 fire-rated** and highly slip-resistant, this premium composite made from recycled plastic and sustainable wood products is low maintenance and naturally resistant to rot and fungus.